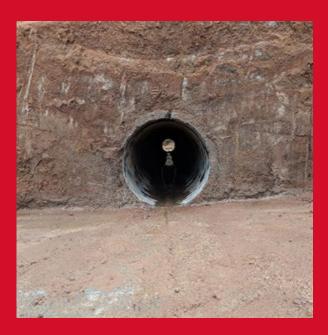

## CULVERT HYDRO JETTING AND CLEANING

Our system works on pressure rather than volume as this encapsulates the compacted materials. ACPH can clean any size and shape culvert from 300mm round up. We take extra care when cleaning culverts and drains to provide an environmentally responsible service.

When not taken care of properly, wastewater can cause damage to local wildlife. We do our best to ensure that all debris is removed from the site of your drain or culvert cleaning and that any wastewater created through our cleaning process is recycled correctly. We aim to get the best results in every situation.