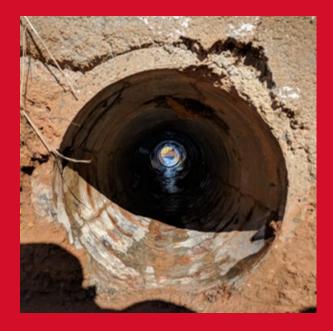

## CULVERT HYDRO JETTING AND CLEANING

Our system works on pressure rather than volume as this encapsulates the compacted materials. ACPH can clean any size and shape culvert from 300mm round up. We take extra care when cleaning culverts and drains to provide an environmentally responsible service.

When not taken care of properly, wastewater can cause damage to local wildlife. We do our best to ensure that all debris is removed from the site of your drain or culvert cleaning and that any wastewater created through our cleaning process is recycled correctly. We aim to get the best results in every situation.