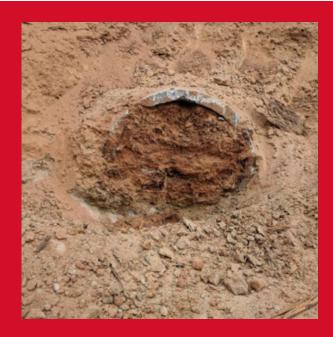

## CULVERT HYDRO JETTING AND CLEANING

Our system works on pressure rather than volume as this encapsulates the compacted materials. ACPH can clean any size and shape culvert from 300mm round up. We take extra care when cleaning culverts and drains to provide an environmentally responsible service.

When not taken care of properly, wastewater can cause damage to local wildlife. We do our best to ensure that all debris is removed from the site of your drain or culvert cleaning and that any wastewater created through our cleaning process is recycled correctly. We aim to get the best results in every situation.