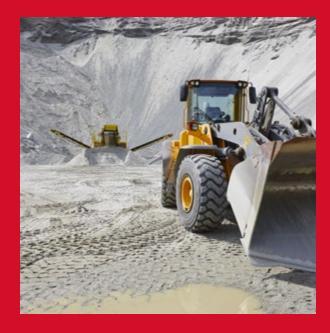

## **PLANT HIRE**

Hire mobile and fixed plant and equipment for mining and construction Wet and Dry hire.

- 24/7 Mobile Maintenance Back up
- Skid steer
- Graders
- Excavators
- Water Trucks

- Tipper truck hire & semi-tipper truck
- Hydro Culvert Jetting Wet Hire Only
- Front end loaders